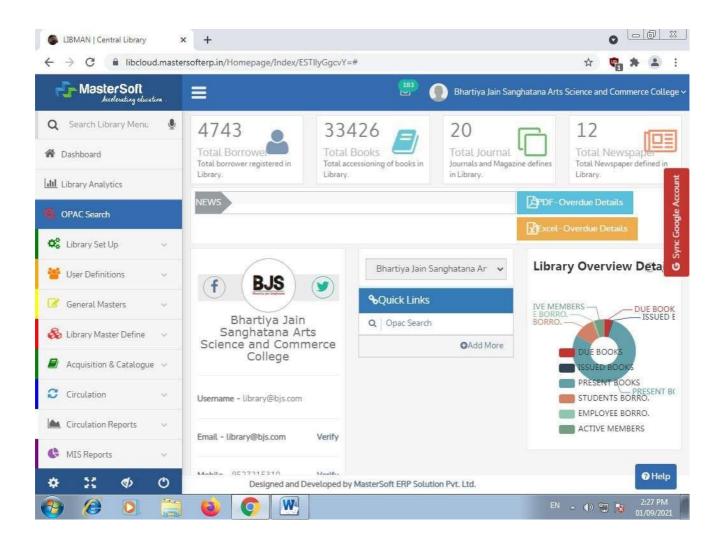

## 4.2.1 Library is automated using Integrated Library Management System (ILMS)

| Sr.No | Name of ILMS software                   | Nature of automation<br>(fully or partially) | Version          | Year of Automation |
|-------|-----------------------------------------|----------------------------------------------|------------------|--------------------|
| 1     | Lib-Man Cloud based<br>Library Software | Fully                                        | 2.0.0.3 released | 2019               |