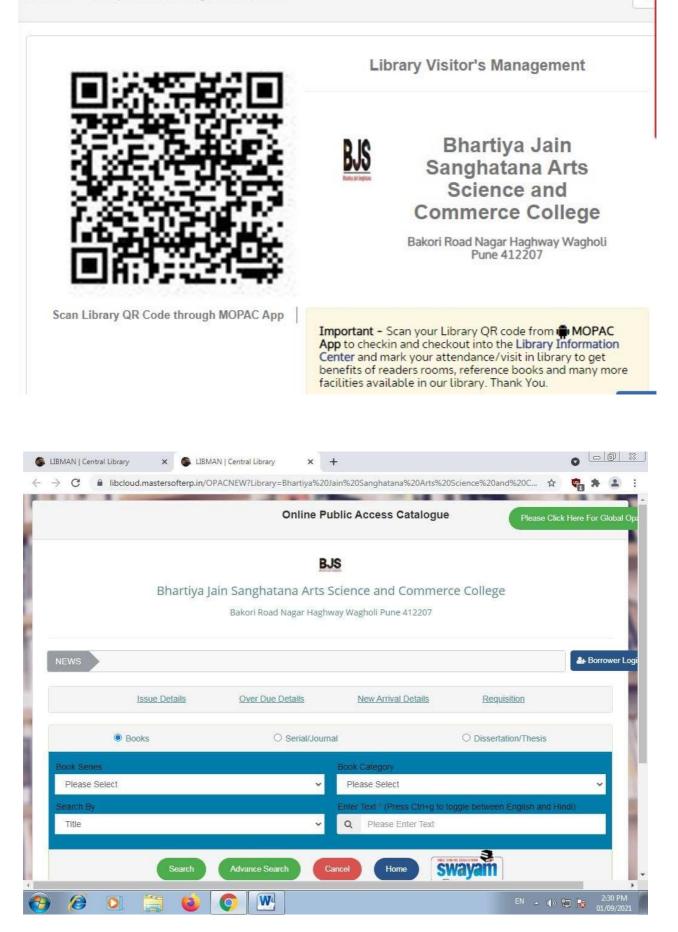

## 4.2.1 Library is automated using Integrated Library Management System (ILMS)

| Sr.No | Name of ILMS software                   | Nature of automation<br>(fully or partially) | Version          | Year of Automation |
|-------|-----------------------------------------|----------------------------------------------|------------------|--------------------|
| 1     | Lib-Man Cloud based<br>Library Software | Fully                                        | 2.0.0.3 released | 2019               |